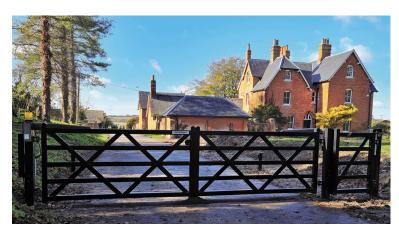

## FIVE BAR STYLE ELECTRIC SECURITY HINGING GATES

The bestselling five-bar style hinging gate is one of our most popular options for clients wanting a classic design providing an effective deterrent to rural trespassing, whilst also enhancing the country environment.