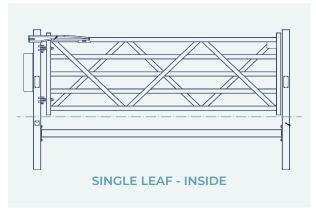

## **AVAILABLE IN 6 POPULAR SIZES**

| Width between posts (metres) | Leaf   | Price* |
|------------------------------|--------|--------|
| 3.8 LH (looking out)         | Single | £5,790 |
| 3.8 RH (looking out)         | Single | £5,790 |
| 4.5                          | Double | £6,420 |
| 5                            | Double | £6,530 |
| 5.5                          | Double | £6,680 |
| 6                            | Double | £6,850 |