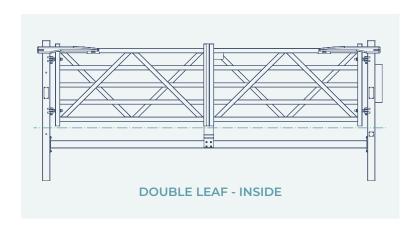

## **AVAILABLE IN 6 POPULAR SIZES**

| Width between posts (metres) | Leaf   | Price* |
|------------------------------|--------|--------|
| 3.8 LH (looking out)         | Single | £5,790 |
| 3.8 RH (looking out)         | Single | £5,790 |
| 4.5                          | Double | £6,420 |
| 5                            | Double | £6,530 |
| 5.5                          | Double | £6,680 |
| 6                            | Double | £6,850 |