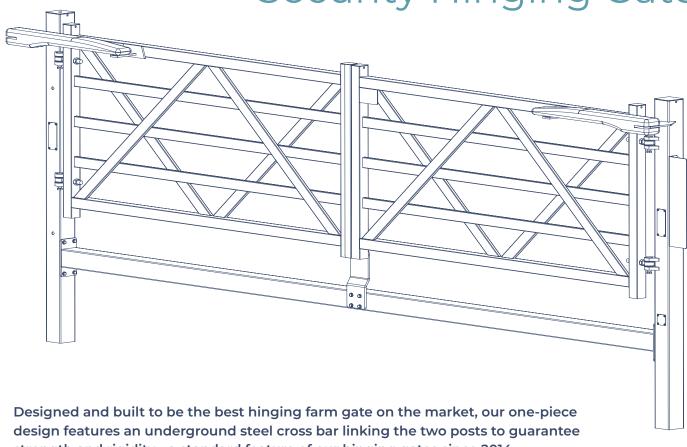

## Five Bar Style Electric Security Hinging Gates

strength and rigidity - a standard feature of our hinging gates since 2014.

## **KEY FEATURES:**

- · Classic five bar design with the strengthened benefit of steel
- · Fully assembled and tested in our workshop before delivery
- · One-piece design makes installation swift and simple
- · Galvanised and powder-coated satin black for long lasting durability
- · Heavy duty bronze bushed hinges with grease nipples
- · Central automatic electromechanical locking with 2000kg holding force
- · NICE automation with built-in obstacle detection and 2 pairs of photocell beams
- · Beacon to warn of vehicle movement
- · Radio fob operation with the option of keypads, phone access, road sensors and more
- · 2 years parts warranty
- · Mains 240V power or optional solar
- · Delivery and installation available (see over for more details)