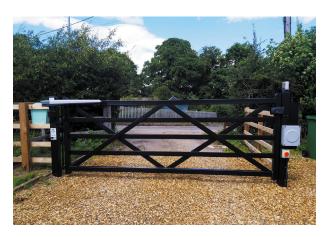

## Five Bar Style Electric Security Hinging Gates

strength and rigidity - a standard feature of our hinging gates since 2014.

## **KEY FEATURES:**

- · Classic five bar design with the strengthened benefit of steel
- · Fully assembled and tested in our workshop before delivery
- · One-piece design makes installation swift and simple
- · Galvanised and powder-coated satin black for long lasting durability
- · Heavy duty bronze bushed hinges with grease nipples
- · Central automatic electromechanical locking with 2000kg holding force
- · NICE automation with built-in obstacle detection and 2 pairs of photocell beams
- · Beacon to warn of vehicle movement
- · Radio fob operation with the option of keypads, phone access, road sensors and more
- · 2 years parts warranty
- · Mains 240V power or optional solar
- · Delivery and installation available (see over for more details)

## FIVE BAR STYLE ELECTRIC SECURITY HINGING GATES

The bestselling five-bar style hinging gate is one of our most popular options for clients wanting a classic design providing an effective deterrent to rural trespassing, whilst also enhancing the country environment.